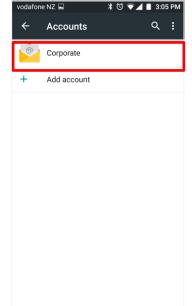

## This is a guide to setting a mobile email signature on the Vodafone Smart Prime 6.

**1.** Go to **Settings**. (This may be in your Apps)

2. Touch Accounts.

3. Touch Corporate.

4. Touch Account settings.