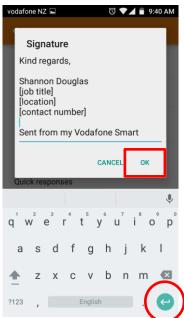

5. Touch your email address.

6. Touch Signature.

7. Touch to the left of Sent from my Vodafone Smart.

(It's best to keep that in so people know you are not at your desk.)

8. Type your message – using the green enter key for new lines, then touch **OK.** 