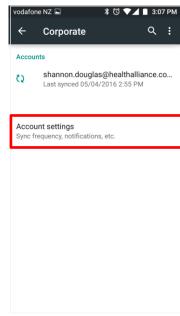

## This is a guide to setting a mobile email signature on the Vodafone Smart Prime 6.

**1.** Go to **Settings**. (This may be in your Apps)

2. Touch Accounts.

3. Touch Corporate.

4. Touch Account settings.