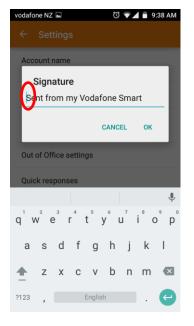

5. Touch your email address.

6. Touch Signature.

7. Touch to the left of Sent from my Vodafone Smart.

(It's best to keep that in so people know you are not at your desk.)

8. Type your message – using the green enter key for new lines, then touch **OK.** 