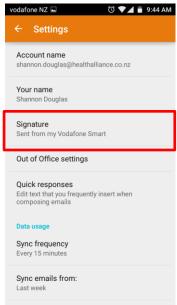

5. Touch your email address.

6. Touch Signature.

7. Touch to the left of Sent from my Vodafone Smart.

(It's best to keep that in so people know you are not at your desk.)

8. Type your message – using the green enter key for new lines, then touch **OK.** 