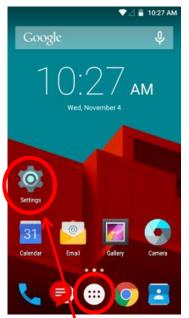

## This is a guide to setting a mobile email signature on the Vodafone Smart Prime 6.

**1.** Go to **Settings**. (This may be in your Apps)

2. Touch Accounts.

3. Touch Corporate.

4. Touch Account settings.