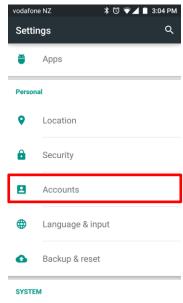

## This is a guide to setting a mobile email signature on the Vodafone Smart Prime 6.

**1.** Go to **Settings**. (This may be in your Apps)

2. Touch Accounts.

3. Touch Corporate.

4. Touch Account settings.