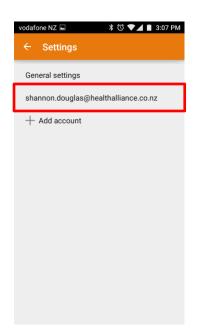

5. Touch your email address.

6. Touch Signature.

7. Touch to the left of Sent from my Vodafone Smart.

(It's best to keep that in so people know you are not at your desk.)

8. Type your message – using the green enter key for new lines, then touch **OK.** 