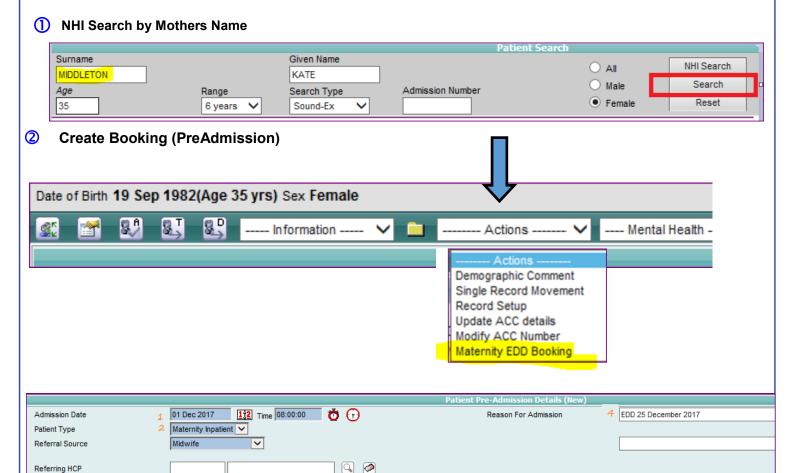

## **Maternity Bookings**

## **PreAdmissions**

Ī 🔍 🍼

Ok

- 1. Admission date: first of the month mother is due at 0800
- 2. Patient Type: Maternity Inpatient
- 3. Admission Type: Arranged Adm AA
- 4. Reason for Admission: Enter EDD and the actual due date
- 5. Health Purchaser: 35 Base DHB Funded

Yes 🗸

TJ401

6 🗆

Arranged Adm AA

P70 Mother Cmty L

Non Accident

JURY , Terri (MW)

Admit Now: Do not check.

Practice

Readmission Indicator

Admission Type

Admitting Doctor

Health Speciality

Case Team

Claim Type
Planned Length of Stay

Admit Now

OK: Click to save the booking

Health Purchaser

Health Agency

Admitting Point

Ward / Bed

Diet

35 Base DHB-funded 💙

35 Base DHB-Funded 🗸