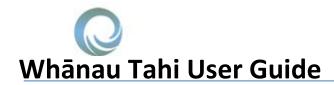

## **Launching Shared Care program**

- In the MedTech program select
  Forms.
- Enter your Shared Care Password
- Select Batch Update
- Click Enter

**Note:** Batch update needs to be executed at least once a day. This ensures that all the relevant data from MedTech is up-to-date in WTCC.