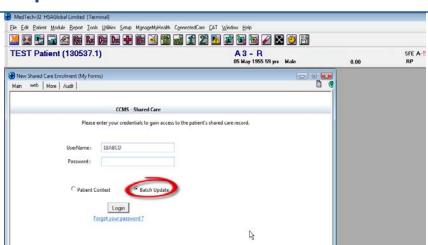

## How do I get Help?

HealthAlliance provides Whānau Tahi Connected Care support during business hours (0800-1700hrs) They can be contacted on **0800 268 626** or <a href="mailto:sharedcare@healthalliance.co.nz">sharedcare@healthalliance.co.nz</a>

## How do I complete a Batch Update from MedTech?

## **Launching Shared Care program**

- In the MedTech program select
  Forms.
- Enter your Shared Care Password
- Select Batch Update
- Click Enter

**Note:** Batch update needs to be executed at least once a day. This ensures that all the relevant data from MedTech is up-to-date in WTCC.



**Note:** the Batch Update will run and complete automatically